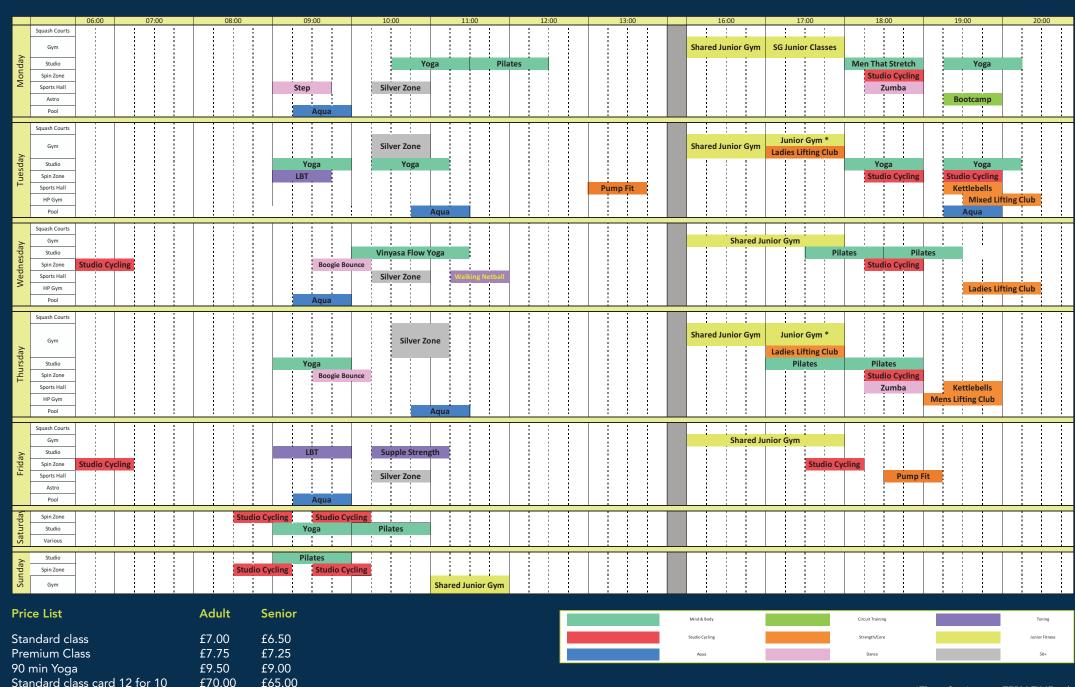

## Fitness Suite - Term Time

| Oct    |       |           |                          |           |             |        | 1        | 1      |
|--------------------------------------------------------------------------------------------------------------------------------------------------------------------------------------------------------------------------------------------------------------------------------------------------------------------------------------------------------------------------------------------------------------------------------------------------------------------------------------------------------------------------------------------------------------------------------------------------------------------------------------------------------------------------------------------------------------------------------------------------------------------------------------------------------------------------------------------------------------------------------------------------------------------------------------------------------------------------------------------------------------------------------------------------------------------------------------------------------------------------------------------------------------------------------------------------------------------------------------------------------------------------------------------------------------------------------------------------------------------------------------------------------------------------------------------------------------------------------------------------------------------------------------------------------------------------------------------------------------------------------------------------------------------------------------------------------------------------------------------------------------------------------------------------------------------------------------------------------------------------------------------------------------------------------------------------------------------------------------------------------------------------------------------------------------------------------------------------------------------------------|-------|-----------|--------------------------|-----------|-------------|--------|----------|--------|
| 06:45                                                                                                                                                                                                                                                                                                                                                                                                                                                                                                                                                                                                                                                                                                                                                                                                                                                                                                                                                                                                                                                                                                                                                                                                                                                                                                                                                                                                                                                                                                                                                                                                                                                                                                                                                                                                                                                                                                                                                                                                                                                                                                                          |       | MONDAY    | TUESDAY                  | WEDNESDAY | THURSDAY    | FRIDAY | SATURDAY | SUNDAY |
| 06:45                                                                                                                                                                                                                                                                                                                                                                                                                                                                                                                                                                                                                                                                                                                                                                                                                                                                                                                                                                                                                                                                                                                                                                                                                                                                                                                                                                                                                                                                                                                                                                                                                                                                                                                                                                                                                                                                                                                                                                                                                                                                                                                          |       |           |                          |           |             |        |          |        |
| 07:00 07:15 07:30 07:30 08:80 08:80 08:815 08:83 08:83 09:90 09:15 09:30 09:45 10:00 10:15 10:30 10:45 11:30 11:45 11:30 11:45 11:30 11:45 11:30 11:45 11:45 11:30 11:45 11:45 11:30 11:45 11:45 11:50 11:50 11:51 11:51 11:51 11:51 11:51 11:51 11:51 11:51 11:51 11:51 11:51 11:51 11:51 11:51 11:51 11:51 11:51 11:51 11:51 11:51 11:51 11:51 11:51 11:51 11:51 11:51 11:51 11:51 11:51 11:51 11:51 11:51 11:51 11:51 11:51 11:51 11:51 11:51 11:51 11:51 11:51 11:51 11:51 11:51 11:51 11:51 11:51 11:51 11:51 11:51 11:51 11:51 11:51 11:51 11:51 11:51 11:51 11:51 11:51 11:51 11:51 11:51 11:51 11:51 11:51 11:51 11:51 11:51 11:51 11:51 11:51 11:51 11:51 11:51 11:51 11:51 11:51 11:51 11:51 11:51 11:51 11:51 11:51 11:51 11:51 11:51 11:51 11:51 11:51 11:51 11:51 11:51 11:51 11:51 11:51 11:51 11:51 11:51 11:51 11:51 11:51 11:51 11:51 11:51 11:51 11:51 11:51 11:51 11:51 11:51 11:51 11:51 11:51 11:51 11:51 11:51 11:51 11:51 11:51 11:51 11:51 11:51 11:51 11:51 11:51 11:51 11:51 11:51 11:51 11:51 11:51 11:51 11:51 11:51 11:51 11:51 11:51 11:51 11:51 11:51 11:51 11:51 11:51 11:51 11:51 11:51 11:51 11:51 11:51 11:51 11:51 11:51 11:51 11:51 11:51 11:51 11:51 11:51 11:51 11:51 11:51 11:51 11:51 11:51 11:51 11:51 11:51 11:51 11:51 11:51 11:51 11:51 11:51 11:51 11:51 11:51 11:51 11:51 11:51 11:51 11:51 11:51 11:51 11:51 11:51 11:51 11:51 11:51 11:51 11:51 11:51 11:51 11:51 11:51 11:51 11:51 11:51 11:51 11:51 11:51 11:51 11:51 11:51 11:51 11:51 11:51 11:51 11:51 11:51 11:51 11:51 11:51 11:51 11:51 11:51 11:51 11:51 11:51 11:51 11:51 11:51 11:51 11:51 11:51 11:51 11:51 11:51 11:51 11:51 11:51 11:51 11:51 11:51 11:51 11:51 11:51 11:51 11:51 11:51 11:51 11:51 11:51 11:51 11:51 11:51 11:51 11:51 11:51 11:51 11:51 11:51 11:51 11:51 11:51 11:51 11:51 11:51 11:51 11:51 11:51 11:51 11:51 11:51 11:51 11:51 11:51 11:51 11:51 11:51 11:51 11:51 11:51 11:51 11:51 11:51 11:51 11:51 11:51 11:51 11:51 11:51 11:51 11:51 11:51 11:51 11:51 11:51 11:51 11:51 11:51 11:51 11:51 11:51 11:51 11:51 11:51 11:51 11:51 11:51 11:51 11:51 11:51 11:51 11:51 11:51 11:51 11:51 |       |           |                          |           |             |        |          |        |
| 07:15 07:30 07:45 08:00 08:00 08:15 08:30 08:45 09:00 09:00 09:15 09:30 10:40 10:00 10:15 10:00 10:15 11:30 11:45 11:30 11:45 11:30 11:45 11:30 11:45 11:30 11:45 11:30 11:45 11:45 11:45 11:45 11:45 11:45 11:45 11:45 11:45 11:45 11:45 11:45 11:45 11:45 11:45 11:45 11:45 11:45 11:45 11:45 11:45 11:45 11:45 11:45 11:45 11:45 11:45 11:45 11:45 11:45 11:45 11:45 11:45 11:45 11:45 11:45 11:45 11:45 11:45 11:45 11:45 11:45 11:45 11:45 11:45 11:45 11:45 11:45 11:45 11:45 11:45 11:45 11:45 11:45 11:45 11:45 11:45 11:45 11:45 11:45 11:45 11:45 11:45 11:45 11:45 11:45 11:45 11:45 11:45 11:45 11:45 11:45 11:45 11:45 11:45 11:45 11:45 11:45 11:45 11:45 11:45 11:45 11:45 11:45 11:45 11:45 11:45 11:45 11:45 11:45 11:45 11:45 11:45 11:45 11:45 11:45 11:45 11:45 11:45 11:45 11:45 11:45 11:45 11:45 11:45 11:45 11:45 11:45 11:45 11:45 11:45 11:45 11:45 11:45 11:45 11:45 11:45 11:45 11:45 11:45 11:45 11:45 11:45 11:45 11:45 11:45 11:45 11:45 11:45 11:45 11:45 11:45 11:45 11:45 11:45 11:45 11:45 11:45 11:45 11:45 11:45 11:45 11:45 11:45 11:45 11:45 11:45 11:45 11:45 11:45 11:45 11:45 11:45 11:45 11:45 11:45 11:45 11:45 11:45 11:45 11:45 11:45 11:45 11:45 11:45 11:45 11:45 11:45 11:45 11:45 11:45 11:45 11:45 11:45 11:45 11:45 11:45 11:45 11:45 11:45 11:45 11:45 11:45 11:45 11:45 11:45 11:45 11:45 11:45 11:45 11:45 11:45 11:45 11:45 11:45 11:45 11:45 11:45 11:45 11:45 11:45 11:45 11:45 11:45 11:45 11:45 11:45 11:45 11:45 11:45 11:45 11:45 11:45 11:45 11:45 11:45 11:45 11:45 11:45 11:45 11:45 11:45 11:45 11:45 11:45 11:45 11:45 11:45 11:45 11:45 11:45 11:45 11:45 11:45 11:45 11:45 11:45 11:45 11:45 11:45 11:45 11:45 11:45 11:45 11:45 11:45 11:45 11:45 11:45 11:45 11:45 11:45 11:45 11:45 11:45 11:45 11:45 11:45 11:45 11:45 11:45 11:45 11:45 11:45 11:45 11:45 11:45 11:45 11:45 11:45 11:45 11:45 11:45 11:45 11:45 11:45 11:45 11:45 11:45 11:45 11:45 11:45 11:45 11:45 11:45 11:45 11:45 11:45 11:45 11:45 11:45 11:45 11:45 11:45 11:45 11:45 11:45 11:45 11:45 11:45 11:45 11:45 11:45 11:45 11:45 11:45 11:45 11:45 11:45 11:45 11:45 11:45 11:45  |       |           |                          |           |             |        |          |        |
| 07:30 08:00 08:15 08:00 08:15 08:00 08:15 08:00 08:15 08:00 08:15 09:00 09:15 09:00 09:15 10:00 10:15 10:00 10:15 11:00 10:15 11:00 11:15 11:00 11:15 11:00 11:15 11:00 11:15 11:00 11:15 11:00 11:15 11:00 11:15 11:00 11:15 11:00 11:15 11:00 11:15 11:00 11:15 11:00 11:15 11:00 11:15 11:00 11:15 11:00 11:15 11:00 11:00 11:00 11:00 11:00 11:00 11:00 11:00 11:00 11:00 11:00 11:00 11:00 11:00 11:00 11:00 11:00 11:00 11:00 11:00 11:00 11:00 11:00 11:00 11:00 11:00 11:00 11:00 11:00 11:00 11:00 11:00 11:00 11:00 11:00 11:00 11:00 11:00 11:00 11:00 11:00 11:00 11:00 11:00 11:00 11:00 11:00 11:00 11:00 11:00 11:00 11:00 11:00 11:00 11:00 11:00 11:00 11:00 11:00 11:00 11:00 11:00 11:00 11:00 11:00 11:00 11:00 11:00 11:00 11:00 11:00 11:00 11:00 11:00 11:00 11:00 11:00 11:00 11:00 11:00 11:00 11:00 11:00 11:00 11:00 11:00 11:00 11:00 11:00 11:00 11:00 11:00 11:00 11:00 11:00 11:00 11:00 11:00 11:00 11:00 11:00 11:00 11:00 11:00 11:00 11:00 11:00 11:00 11:00 11:00 11:00 11:00 11:00 11:00 11:00 11:00 11:00 11:00 11:00 11:00 11:00 11:00 11:00 11:00 11:00 11:00 11:00 11:00 11:00 11:00 11:00 11:00 11:00 11:00 11:00 11:00 11:00 11:00 11:00 11:00 11:00 11:00 11:00 11:00 11:00 11:00 11:00 11:00 11:00 11:00 11:00 11:00 11:00 11:00 11:00 11:00 11:00 11:00 11:00 11:00 11:00 11:00 11:00 11:00 11:00 11:00 11:00 11:00 11:00 11:00 11:00 11:00 11:00 11:00 11:00 11:00 11:00 11:00 11:00 11:00 11:00 11:00 11:00 11:00 11:00 11:00 11:00 11:00 11:00 11:00 11:00 11:00 11:00 11:00 11:00 11:00 11:00 11:00 11:00 11:00 11:00 11:00 11:00 11:00 11:00 11:00 11:00 11:00 11:00 11:00 11:00 11:00 11:00 11:00 11:00 11:00 11:00 11:00 11:00 11:00 11:00 11:00 11:00 11:00 11:00 11:00 11:00 11:00 11:00 11:00 11:00 11:00 11:00 11:00 11:00 11:00 11:00 11:00 11:00 11:00 11:00 11:00 11:00 11:00 11:00 11:00 11:00 11:00 11:00 11:00 11:00 11:00 11:00 11:00 11:00 11:00 11:00 11:00 11:00 11:00 11:00 11:00 11:00 11:00 11:00 11:00 11:00 11:00 11:00 11:00 11:00 11:00 11:00 11:00 11:00 11:00 11:00 11:00 11:00 11:00 11:00 11:00 11:00 11:00 11:00 11:00 11:00 11:00 11:00 11:00  |       |           |                          |           |             |        | CLOSED   | CLOSED |
| 08:00 08:00 08:15 08:30 08:45 09:00 09:00 09:15 09:00 10:00 10:15 10:00 10:15 11:10 11:15 11:10 11:15 11:10 11:15 11:10 11:15 11:10 11:15 11:10 11:15 11:10 11:15 11:10 11:15 11:10 11:15 11:10 11:15 11:10 11:15 11:10 11:15 11:10 11:15 11:10 11:15 11:10 11:15 11:10 11:15 11:10 11:15 11:10 11:15 11:10 11:15 11:10 11:15 11:10 11:15 11:10 11:15 11:10 11:15 11:10 11:15 11:10 11:15 11:10 11:15 11:10 11:15 11:10 11:15 11:10 11:15 11:10 11:15 11:10 11:10 11:15 11:10 11:15 11:10 11:15 11:10 11:10 11:15 11:10 11:15 11:10 11:10 11:15 11:10 11:10 11:10 11:10 11:10 11:10 11:10 11:10 11:10 11:10 11:10 11:10 11:10 11:10 11:10 11:10 11:10 11:10 11:10 11:10 11:10 11:10 11:10 11:10 11:10 11:10 11:10 11:10 11:10 11:10 11:10 11:10 11:10 11:10 11:10 11:10 11:10 11:10 11:10 11:10 11:10 11:10 11:10 11:10 11:10 11:10 11:10 11:10 11:10 11:10 11:10 11:10 11:10 11:10 11:10 11:10 11:10 11:10 11:10 11:10 11:10 11:10 11:10 11:10 11:10 11:10 11:10 11:10 11:10 11:10 11:10 11:10 11:10 11:10 11:10 11:10 11:10 11:10 11:10 11:10 11:10 11:10 11:10 11:10 11:10 11:10 11:10 11:10 11:10 11:10 11:10 11:10 11:10 11:10 11:10 11:10 11:10 11:10 11:10 11:10 11:10 11:10 11:10 11:10 11:10 11:10 11:10 11:10 11:10 11:10 11:10 11:10 11:10 11:10 11:10 11:10 11:10 11:10 11:10 11:10 11:10 11:10 11:10 11:10 11:10 11:10 11:10 11:10 11:10 11:10 11:10 11:10 11:10 11:10 11:10 11:10 11:10 11:10 11:10 11:10 11:10 11:10 11:10 11:10 11:10 11:10 11:10 11:10 11:10 11:10 11:10 11:10 11:10 11:10 11:10 11:10 11:10 11:10 11:10 11:10 11:10 11:10 11:10 11:10 11:10 11:10 11:10 11:10 11:10 11:10 11:10 11:10 11:10 11:10 11:10 11:10 11:10 11:10 11:10 11:10 11:10 11:10 11:10 11:10 11:10 11:10 11:10 11:10 11:10 11:10 11:10 11:10 11:10 11:10 11:10 11:10 11:10 11:10 11:10 11:10 11:10 11:10 11:10 11:10 11:10 11:10 11:10 11:10 11:10 11:10 11:10 11:10 11:10 11:10 11:10 11:10 11:10 11:10 11:10 11:10 11:10 11:10 11:10 11:10 11:10 11:10 11:10 11:10 11:10 11:10 11:10 11:10 11:10 11:10 11:10 11:10 11:10 11:10 11:10 11:10 11:10 11:10 11:10 11:10 11:10 11:10 11:10 11:10 11:10 11:10 11:10 11:10 11:10  |       |           |                          |           |             |        |          |        |
| B8:00                                                                                                                                                                                                                                                                                                                                                                                                                                                                                                                                                                                                                                                                                                                                                                                                                                                                                                                                                                                                                                                                                                                                                                                                                                                                                                                                                                                                                                                                                                                                                                                                                                                                                                                                                                                                                                                                                                                                                                                                                                                                                                                          |       |           |                          |           |             |        |          |        |
| 08-15   08-20   08-20   08-20   08-20   08-20   08-20   08-20   09-20   09-20   09-20   09-20   09-20   09-20   09-20   09-20   09-20   09-20   09-20   09-20   09-20   09-20   09-20   09-20   09-20   09-20   09-20   09-20   09-20   09-20   09-20   09-20   09-20   09-20   09-20   09-20   09-20   09-20   09-20   09-20   09-20   09-20   09-20   09-20   09-20   09-20   09-20   09-20   09-20   09-20   09-20   09-20   09-20   09-20   09-20   09-20   09-20   09-20   09-20   09-20   09-20   09-20   09-20   09-20   09-20   09-20   09-20   09-20   09-20   09-20   09-20   09-20   09-20   09-20   09-20   09-20   09-20   09-20   09-20   09-20   09-20   09-20   09-20   09-20   09-20   09-20   09-20   09-20   09-20   09-20   09-20   09-20   09-20   09-20   09-20   09-20   09-20   09-20   09-20   09-20   09-20   09-20   09-20   09-20   09-20   09-20   09-20   09-20   09-20   09-20   09-20   09-20   09-20   09-20   09-20   09-20   09-20   09-20   09-20   09-20   09-20   09-20   09-20   09-20   09-20   09-20   09-20   09-20   09-20   09-20   09-20   09-20   09-20   09-20   09-20   09-20   09-20   09-20   09-20   09-20   09-20   09-20   09-20   09-20   09-20   09-20   09-20   09-20   09-20   09-20   09-20   09-20   09-20   09-20   09-20   09-20   09-20   09-20   09-20   09-20   09-20   09-20   09-20   09-20   09-20   09-20   09-20   09-20   09-20   09-20   09-20   09-20   09-20   09-20   09-20   09-20   09-20   09-20   09-20   09-20   09-20   09-20   09-20   09-20   09-20   09-20   09-20   09-20   09-20   09-20   09-20   09-20   09-20   09-20   09-20   09-20   09-20   09-20   09-20   09-20   09-20   09-20   09-20   09-20   09-20   09-20   09-20   09-20   09-20   09-20   09-20   09-20   09-20   09-20   09-20   09-20   09-20   09-20   09-20   09-20   09-20   09-20   09-20   09-20   09-20   09-20   09-20   09-20   09-20   09-20   09-20   09-20   09-20   09-20   09-20   09-20   09-20   09-20   09-20   09-20   09-20   09-20   09-20   09-20   09-20   09-20   09-20   09-20   09-20   09-20   09-20   09-20   09-20   09-20   09-20   09-2   | 07:45 |           |                          |           |             |        |          |        |
| 08:30   08:45   09:00   09:15   09:00   09:15   09:00   09:15   09:00   09:15   09:00   09:15   09:00   09:15   09:00   09:15   09:00   09:00   09:00   09:00   09:00   09:00   09:00   09:00   09:00   09:00   09:00   09:00   09:00   09:00   09:00   09:00   09:00   09:00   09:00   09:00   09:00   09:00   09:00   09:00   09:00   09:00   09:00   09:00   09:00   09:00   09:00   09:00   09:00   09:00   09:00   09:00   09:00   09:00   09:00   09:00   09:00   09:00   09:00   09:00   09:00   09:00   09:00   09:00   09:00   09:00   09:00   09:00   09:00   09:00   09:00   09:00   09:00   09:00   09:00   09:00   09:00   09:00   09:00   09:00   09:00   09:00   09:00   09:00   09:00   09:00   09:00   09:00   09:00   09:00   09:00   09:00   09:00   09:00   09:00   09:00   09:00   09:00   09:00   09:00   09:00   09:00   09:00   09:00   09:00   09:00   09:00   09:00   09:00   09:00   09:00   09:00   09:00   09:00   09:00   09:00   09:00   09:00   09:00   09:00   09:00   09:00   09:00   09:00   09:00   09:00   09:00   09:00   09:00   09:00   09:00   09:00   09:00   09:00   09:00   09:00   09:00   09:00   09:00   09:00   09:00   09:00   09:00   09:00   09:00   09:00   09:00   09:00   09:00   09:00   09:00   09:00   09:00   09:00   09:00   09:00   09:00   09:00   09:00   09:00   09:00   09:00   09:00   09:00   09:00   09:00   09:00   09:00   09:00   09:00   09:00   09:00   09:00   09:00   09:00   09:00   09:00   09:00   09:00   09:00   09:00   09:00   09:00   09:00   09:00   09:00   09:00   09:00   09:00   09:00   09:00   09:00   09:00   09:00   09:00   09:00   09:00   09:00   09:00   09:00   09:00   09:00   09:00   09:00   09:00   09:00   09:00   09:00   09:00   09:00   09:00   09:00   09:00   09:00   09:00   09:00   09:00   09:00   09:00   09:00   09:00   09:00   09:00   09:00   09:00   09:00   09:00   09:00   09:00   09:00   09:00   09:00   09:00   09:00   09:00   09:00   09:00   09:00   09:00   09:00   09:00   09:00   09:00   09:00   09:00   09:00   09:00   09:00   09:00   09:00   09:00   09:00   09:00   09:00   09:00   09:0   |       |           |                          |           |             |        |          |        |
| 08:45   09:00   09:01   09:00   09:01   09:00   09:01   09:01   09:00   09:01   09:00   09:01   09:00   09:01   09:00   09:01   09:00   09:01   09:00   09:01   09:00   09:01   09:00   09:01   09:00   09:01   09:00   09:01   09:00   09:01   09:00   09:01   09:00   09:01   09:00   09:01   09:00   09:01   09:00   09:01   09:00   09:00   09:01   09:00   09:00   09:00   09:00   09:01   09:00   09:00   09:00   09:00   09:00   09:00   09:00   09:00   09:00   09:00   09:00   09:00   09:00   09:00   09:00   09:00   09:00   09:00   09:00   09:00   09:00   09:00   09:00   09:00   09:00   09:00   09:00   09:00   09:00   09:00   09:00   09:00   09:00   09:00   09:00   09:00   09:00   09:00   09:00   09:00   09:00   09:00   09:00   09:00   09:00   09:00   09:00   09:00   09:00   09:00   09:00   09:00   09:00   09:00   09:00   09:00   09:00   09:00   09:00   09:00   09:00   09:00   09:00   09:00   09:00   09:00   09:00   09:00   09:00   09:00   09:00   09:00   09:00   09:00   09:00   09:00   09:00   09:00   09:00   09:00   09:00   09:00   09:00   09:00   09:00   09:00   09:00   09:00   09:00   09:00   09:00   09:00   09:00   09:00   09:00   09:00   09:00   09:00   09:00   09:00   09:00   09:00   09:00   09:00   09:00   09:00   09:00   09:00   09:00   09:00   09:00   09:00   09:00   09:00   09:00   09:00   09:00   09:00   09:00   09:00   09:00   09:00   09:00   09:00   09:00   09:00   09:00   09:00   09:00   09:00   09:00   09:00   09:00   09:00   09:00   09:00   09:00   09:00   09:00   09:00   09:00   09:00   09:00   09:00   09:00   09:00   09:00   09:00   09:00   09:00   09:00   09:00   09:00   09:00   09:00   09:00   09:00   09:00   09:00   09:00   09:00   09:00   09:00   09:00   09:00   09:00   09:00   09:00   09:00   09:00   09:00   09:00   09:00   09:00   09:00   09:00   09:00   09:00   09:00   09:00   09:00   09:00   09:00   09:00   09:00   09:00   09:00   09:00   09:00   09:00   09:00   09:00   09:00   09:00   09:00   09:00   09:00   09:00   09:00   09:00   09:00   09:00   09:00   09:00   09:00   09:00   09:00   09:0   |       |           |                          |           |             |        |          |        |
| 09:00   09:15   09:15   09:30   09:45   09:45   09:45   09:45   09:45   09:45   09:45   09:45   09:45   09:45   09:45   09:45   09:45   09:45   09:45   09:45   09:45   09:45   09:45   09:45   09:45   09:45   09:45   09:45   09:45   09:45   09:45   09:45   09:45   09:45   09:45   09:45   09:45   09:45   09:45   09:45   09:45   09:45   09:45   09:45   09:45   09:45   09:45   09:45   09:45   09:45   09:45   09:45   09:45   09:45   09:45   09:45   09:45   09:45   09:45   09:45   09:45   09:45   09:45   09:45   09:45   09:45   09:45   09:45   09:45   09:45   09:45   09:45   09:45   09:45   09:45   09:45   09:45   09:45   09:45   09:45   09:45   09:45   09:45   09:45   09:45   09:45   09:45   09:45   09:45   09:45   09:45   09:45   09:45   09:45   09:45   09:45   09:45   09:45   09:45   09:45   09:45   09:45   09:45   09:45   09:45   09:45   09:45   09:45   09:45   09:45   09:45   09:45   09:45   09:45   09:45   09:45   09:45   09:45   09:45   09:45   09:45   09:45   09:45   09:45   09:45   09:45   09:45   09:45   09:45   09:45   09:45   09:45   09:45   09:45   09:45   09:45   09:45   09:45   09:45   09:45   09:45   09:45   09:45   09:45   09:45   09:45   09:45   09:45   09:45   09:45   09:45   09:45   09:45   09:45   09:45   09:45   09:45   09:45   09:45   09:45   09:45   09:45   09:45   09:45   09:45   09:45   09:45   09:45   09:45   09:45   09:45   09:45   09:45   09:45   09:45   09:45   09:45   09:45   09:45   09:45   09:45   09:45   09:45   09:45   09:45   09:45   09:45   09:45   09:45   09:45   09:45   09:45   09:45   09:45   09:45   09:45   09:45   09:45   09:45   09:45   09:45   09:45   09:45   09:45   09:45   09:45   09:45   09:45   09:45   09:45   09:45   09:45   09:45   09:45   09:45   09:45   09:45   09:45   09:45   09:45   09:45   09:45   09:45   09:45   09:45   09:45   09:45   09:45   09:45   09:45   09:45   09:45   09:45   09:45   09:45   09:45   09:45   09:45   09:45   09:45   09:45   09:45   09:45   09:45   09:45   09:45   09:45   09:45   09:45   09:45   09:45   09:45   09:45   09:45   09:45   09:4   |       |           |                          |           |             |        |          |        |
| 09:15   09:30   09:45   09:45   09:45   09:45   09:45   09:45   09:45   09:45   09:45   09:45   09:45   09:45   09:45   09:45   09:45   09:45   09:45   09:45   09:45   09:45   09:45   09:45   09:45   09:45   09:45   09:45   09:45   09:45   09:45   09:45   09:45   09:45   09:45   09:45   09:45   09:45   09:45   09:45   09:45   09:45   09:45   09:45   09:45   09:45   09:45   09:45   09:45   09:45   09:45   09:45   09:45   09:45   09:45   09:45   09:45   09:45   09:45   09:45   09:45   09:45   09:45   09:45   09:45   09:45   09:45   09:45   09:45   09:45   09:45   09:45   09:45   09:45   09:45   09:45   09:45   09:45   09:45   09:45   09:45   09:45   09:45   09:45   09:45   09:45   09:45   09:45   09:45   09:45   09:45   09:45   09:45   09:45   09:45   09:45   09:45   09:45   09:45   09:45   09:45   09:45   09:45   09:45   09:45   09:45   09:45   09:45   09:45   09:45   09:45   09:45   09:45   09:45   09:45   09:45   09:45   09:45   09:45   09:45   09:45   09:45   09:45   09:45   09:45   09:45   09:45   09:45   09:45   09:45   09:45   09:45   09:45   09:45   09:45   09:45   09:45   09:45   09:45   09:45   09:45   09:45   09:45   09:45   09:45   09:45   09:45   09:45   09:45   09:45   09:45   09:45   09:45   09:45   09:45   09:45   09:45   09:45   09:45   09:45   09:45   09:45   09:45   09:45   09:45   09:45   09:45   09:45   09:45   09:45   09:45   09:45   09:45   09:45   09:45   09:45   09:45   09:45   09:45   09:45   09:45   09:45   09:45   09:45   09:45   09:45   09:45   09:45   09:45   09:45   09:45   09:45   09:45   09:45   09:45   09:45   09:45   09:45   09:45   09:45   09:45   09:45   09:45   09:45   09:45   09:45   09:45   09:45   09:45   09:45   09:45   09:45   09:45   09:45   09:45   09:45   09:45   09:45   09:45   09:45   09:45   09:45   09:45   09:45   09:45   09:45   09:45   09:45   09:45   09:45   09:45   09:45   09:45   09:45   09:45   09:45   09:45   09:45   09:45   09:45   09:45   09:45   09:45   09:45   09:45   09:45   09:45   09:45   09:45   09:45   09:45   09:45   09:45   09:45   09:45   09:4   | 08:45 |           |                          |           |             |        |          |        |
| 09/30   09/35   09/35   09/35   09/35   09/35   09/35   09/35   09/35   09/35   09/35   09/35   09/35   09/35   09/35   09/35   09/35   09/35   09/35   09/35   09/35   09/35   09/35   09/35   09/35   09/35   09/35   09/35   09/35   09/35   09/35   09/35   09/35   09/35   09/35   09/35   09/35   09/35   09/35   09/35   09/35   09/35   09/35   09/35   09/35   09/35   09/35   09/35   09/35   09/35   09/35   09/35   09/35   09/35   09/35   09/35   09/35   09/35   09/35   09/35   09/35   09/35   09/35   09/35   09/35   09/35   09/35   09/35   09/35   09/35   09/35   09/35   09/35   09/35   09/35   09/35   09/35   09/35   09/35   09/35   09/35   09/35   09/35   09/35   09/35   09/35   09/35   09/35   09/35   09/35   09/35   09/35   09/35   09/35   09/35   09/35   09/35   09/35   09/35   09/35   09/35   09/35   09/35   09/35   09/35   09/35   09/35   09/35   09/35   09/35   09/35   09/35   09/35   09/35   09/35   09/35   09/35   09/35   09/35   09/35   09/35   09/35   09/35   09/35   09/35   09/35   09/35   09/35   09/35   09/35   09/35   09/35   09/35   09/35   09/35   09/35   09/35   09/35   09/35   09/35   09/35   09/35   09/35   09/35   09/35   09/35   09/35   09/35   09/35   09/35   09/35   09/35   09/35   09/35   09/35   09/35   09/35   09/35   09/35   09/35   09/35   09/35   09/35   09/35   09/35   09/35   09/35   09/35   09/35   09/35   09/35   09/35   09/35   09/35   09/35   09/35   09/35   09/35   09/35   09/35   09/35   09/35   09/35   09/35   09/35   09/35   09/35   09/35   09/35   09/35   09/35   09/35   09/35   09/35   09/35   09/35   09/35   09/35   09/35   09/35   09/35   09/35   09/35   09/35   09/35   09/35   09/35   09/35   09/35   09/35   09/35   09/35   09/35   09/35   09/35   09/35   09/35   09/35   09/35   09/35   09/35   09/35   09/35   09/35   09/35   09/35   09/35   09/35   09/35   09/35   09/35   09/35   09/35   09/35   09/35   09/35   09/35   09/35   09/35   09/35   09/35   09/35   09/35   09/35   09/35   09/35   09/35   09/35   09/35   09/35   09/35   09/35   09/35   09/35   09/35   09/3   | 09:00 |           |                          |           |             |        |          |        |
| 00:945   10:00   10:15   10:00   10:15   10:00   10:15   10:00   10:15   10:00   10:15   10:00   10:15   10:00   10:15   10:00   10:15   10:00   10:15   10:00   10:15   10:00   10:15   10:00   10:15   10:00   10:00   10:00   10:00   10:00   10:00   10:00   10:00   10:00   10:00   10:00   10:00   10:00   10:00   10:00   10:00   10:00   10:00   10:00   10:00   10:00   10:00   10:00   10:00   10:00   10:00   10:00   10:00   10:00   10:00   10:00   10:00   10:00   10:00   10:00   10:00   10:00   10:00   10:00   10:00   10:00   10:00   10:00   10:00   10:00   10:00   10:00   10:00   10:00   10:00   10:00   10:00   10:00   10:00   10:00   10:00   10:00   10:00   10:00   10:00   10:00   10:00   10:00   10:00   10:00   10:00   10:00   10:00   10:00   10:00   10:00   10:00   10:00   10:00   10:00   10:00   10:00   10:00   10:00   10:00   10:00   10:00   10:00   10:00   10:00   10:00   10:00   10:00   10:00   10:00   10:00   10:00   10:00   10:00   10:00   10:00   10:00   10:00   10:00   10:00   10:00   10:00   10:00   10:00   10:00   10:00   10:00   10:00   10:00   10:00   10:00   10:00   10:00   10:00   10:00   10:00   10:00   10:00   10:00   10:00   10:00   10:00   10:00   10:00   10:00   10:00   10:00   10:00   10:00   10:00   10:00   10:00   10:00   10:00   10:00   10:00   10:00   10:00   10:00   10:00   10:00   10:00   10:00   10:00   10:00   10:00   10:00   10:00   10:00   10:00   10:00   10:00   10:00   10:00   10:00   10:00   10:00   10:00   10:00   10:00   10:00   10:00   10:00   10:00   10:00   10:00   10:00   10:00   10:00   10:00   10:00   10:00   10:00   10:00   10:00   10:00   10:00   10:00   10:00   10:00   10:00   10:00   10:00   10:00   10:00   10:00   10:00   10:00   10:00   10:00   10:00   10:00   10:00   10:00   10:00   10:00   10:00   10:00   10:00   10:00   10:00   10:00   10:00   10:00   10:00   10:00   10:00   10:00   10:00   10:00   10:00   10:00   10:00   10:00   10:00   10:00   10:00   10:00   10:00   10:00   10:00   10:00   10:00   10:00   10:00   10:00   10:00   10:00   10:00   10:00   10:   | 09:15 |           |                          |           |             |        |          |        |
| 10:00   10:15   10:15   10:15   10:15   10:15   10:15   10:15   10:15   10:15   10:15   10:15   10:15   10:15   10:15   10:15   10:15   10:15   10:15   10:15   10:15   10:15   10:15   10:15   10:15   10:15   10:15   10:15   10:15   10:15   10:15   10:15   10:15   10:15   10:15   10:15   10:15   10:15   10:15   10:15   10:15   10:15   10:15   10:15   10:15   10:15   10:15   10:15   10:15   10:15   10:15   10:15   10:15   10:15   10:15   10:15   10:15   10:15   10:15   10:15   10:15   10:15   10:15   10:15   10:15   10:15   10:15   10:15   10:15   10:15   10:15   10:15   10:15   10:15   10:15   10:15   10:15   10:15   10:15   10:15   10:15   10:15   10:15   10:15   10:15   10:15   10:15   10:15   10:15   10:15   10:15   10:15   10:15   10:15   10:15   10:15   10:15   10:15   10:15   10:15   10:15   10:15   10:15   10:15   10:15   10:15   10:15   10:15   10:15   10:15   10:15   10:15   10:15   10:15   10:15   10:15   10:15   10:15   10:15   10:15   10:15   10:15   10:15   10:15   10:15   10:15   10:15   10:15   10:15   10:15   10:15   10:15   10:15   10:15   10:15   10:15   10:15   10:15   10:15   10:15   10:15   10:15   10:15   10:15   10:15   10:15   10:15   10:15   10:15   10:15   10:15   10:15   10:15   10:15   10:15   10:15   10:15   10:15   10:15   10:15   10:15   10:15   10:15   10:15   10:15   10:15   10:15   10:15   10:15   10:15   10:15   10:15   10:15   10:15   10:15   10:15   10:15   10:15   10:15   10:15   10:15   10:15   10:15   10:15   10:15   10:15   10:15   10:15   10:15   10:15   10:15   10:15   10:15   10:15   10:15   10:15   10:15   10:15   10:15   10:15   10:15   10:15   10:15   10:15   10:15   10:15   10:15   10:15   10:15   10:15   10:15   10:15   10:15   10:15   10:15   10:15   10:15   10:15   10:15   10:15   10:15   10:15   10:15   10:15   10:15   10:15   10:15   10:15   10:15   10:15   10:15   10:15   10:15   10:15   10:15   10:15   10:15   10:15   10:15   10:15   10:15   10:15   10:15   10:15   10:15   10:15   10:15   10:15   10:15   10:15   10:15   10:15   10:15   10:15   10:15   10:1   | 09:30 |           |                          |           |             |        |          |        |
| 10:15   10:30   10:45   10:45   10:45   10:45   10:45   10:45   10:45   10:45   10:45   10:45   10:45   10:45   10:45   10:45   10:45   10:45   10:45   10:45   10:45   10:45   10:45   10:45   10:45   10:45   10:45   10:45   10:45   10:45   10:45   10:45   10:45   10:45   10:45   10:45   10:45   10:45   10:45   10:45   10:45   10:45   10:45   10:45   10:45   10:45   10:45   10:45   10:45   10:45   10:45   10:45   10:45   10:45   10:45   10:45   10:45   10:45   10:45   10:45   10:45   10:45   10:45   10:45   10:45   10:45   10:45   10:45   10:45   10:45   10:45   10:45   10:45   10:45   10:45   10:45   10:45   10:45   10:45   10:45   10:45   10:45   10:45   10:45   10:45   10:45   10:45   10:45   10:45   10:45   10:45   10:45   10:45   10:45   10:45   10:45   10:45   10:45   10:45   10:45   10:45   10:45   10:45   10:45   10:45   10:45   10:45   10:45   10:45   10:45   10:45   10:45   10:45   10:45   10:45   10:45   10:45   10:45   10:45   10:45   10:45   10:45   10:45   10:45   10:45   10:45   10:45   10:45   10:45   10:45   10:45   10:45   10:45   10:45   10:45   10:45   10:45   10:45   10:45   10:45   10:45   10:45   10:45   10:45   10:45   10:45   10:45   10:45   10:45   10:45   10:45   10:45   10:45   10:45   10:45   10:45   10:45   10:45   10:45   10:45   10:45   10:45   10:45   10:45   10:45   10:45   10:45   10:45   10:45   10:45   10:45   10:45   10:45   10:45   10:45   10:45   10:45   10:45   10:45   10:45   10:45   10:45   10:45   10:45   10:45   10:45   10:45   10:45   10:45   10:45   10:45   10:45   10:45   10:45   10:45   10:45   10:45   10:45   10:45   10:45   10:45   10:45   10:45   10:45   10:45   10:45   10:45   10:45   10:45   10:45   10:45   10:45   10:45   10:45   10:45   10:45   10:45   10:45   10:45   10:45   10:45   10:45   10:45   10:45   10:45   10:45   10:45   10:45   10:45   10:45   10:45   10:45   10:45   10:45   10:45   10:45   10:45   10:45   10:45   10:45   10:45   10:45   10:45   10:45   10:45   10:45   10:45   10:45   10:45   10:45   10:45   10:45   10:45   10:45   10:45   10:4   | 09:45 |           |                          |           |             |        |          |        |
| 10:30   SILVER ZONE   SILVER Z | 10:00 |           |                          |           |             |        |          |        |
| 10-945                                                                                                                                                                                                                                                                                                                                                                                                                                                                                                                                                                                                                                                                                                                                                                                                                                                                                                                                                                                                                                                                                                                                                                                                                                                                                                                                                                                                                                                                                                                                                                                                                                                                                                                                                                                                                                                                                                                                                                                                                                                                                                                         | 10:15 |           |                          |           |             |        |          |        |
| 11:00   11:15   11:15   11:15   11:15   11:15   11:15   11:15   11:15   11:15   11:15   11:15   11:15   11:15   11:15   11:15   11:15   11:15   11:15   11:15   11:15   11:15   11:15   11:15   11:15   11:15   11:15   11:15   11:15   11:15   11:15   11:15   11:15   11:15   11:15   11:15   11:15   11:15   11:15   11:15   11:15   11:15   11:15   11:15   11:15   11:15   11:15   11:15   11:15   11:15   11:15   11:15   11:15   11:15   11:15   11:15   11:15   11:15   11:15   11:15   11:15   11:15   11:15   11:15   11:15   11:15   11:15   11:15   11:15   11:15   11:15   11:15   11:15   11:15   11:15   11:15   11:15   11:15   11:15   11:15   11:15   11:15   11:15   11:15   11:15   11:15   11:15   11:15   11:15   11:15   11:15   11:15   11:15   11:15   11:15   11:15   11:15   11:15   11:15   11:15   11:15   11:15   11:15   11:15   11:15   11:15   11:15   11:15   11:15   11:15   11:15   11:15   11:15   11:15   11:15   11:15   11:15   11:15   11:15   11:15   11:15   11:15   11:15   11:15   11:15   11:15   11:15   11:15   11:15   11:15   11:15   11:15   11:15   11:15   11:15   11:15   11:15   11:15   11:15   11:15   11:15   11:15   11:15   11:15   11:15   11:15   11:15   11:15   11:15   11:15   11:15   11:15   11:15   11:15   11:15   11:15   11:15   11:15   11:15   11:15   11:15   11:15   11:15   11:15   11:15   11:15   11:15   11:15   11:15   11:15   11:15   11:15   11:15   11:15   11:15   11:15   11:15   11:15   11:15   11:15   11:15   11:15   11:15   11:15   11:15   11:15   11:15   11:15   11:15   11:15   11:15   11:15   11:15   11:15   11:15   11:15   11:15   11:15   11:15   11:15   11:15   11:15   11:15   11:15   11:15   11:15   11:15   11:15   11:15   11:15   11:15   11:15   11:15   11:15   11:15   11:15   11:15   11:15   11:15   11:15   11:15   11:15   11:15   11:15   11:15   11:15   11:15   11:15   11:15   11:15   11:15   11:15   11:15   11:15   11:15   11:15   11:15   11:15   11:15   11:15   11:15   11:15   11:15   11:15   11:15   11:15   11:15   11:15   11:15   11:15   11:15   11:15   11:15   11:15   11:15   11:15  | 10:30 |           | SILVER ZONE              |           |             |        |          |        |
| 11:15                                                                                                                                                                                                                                                                                                                                                                                                                                                                                                                                                                                                                                                                                                                                                                                                                                                                                                                                                                                                                                                                                                                                                                                                                                                                                                                                                                                                                                                                                                                                                                                                                                                                                                                                                                                                                                                                                                                                                                                                                                                                                                                          | 10:45 |           |                          |           | SILVER ZONE |        |          |        |
| 11:30 11:30 11:45 11:20 12:15 12:30 12:45 13:30 13:45 14:40 14:15 14:45 15:50 15:51 15:50 15:51 15:50 15:51 15:50 15:50 15:51 15:50 15:50 15:51 15:50 15:50 15:51 15:50 15:50 15:51 15:50 15:51 15:50 15:51 15:50 15:51 15:50 15:51 15:50 15:51 15:50 15:51 15:50 15:51 15:50 15:51 15:50 15:51 15:50 15:51 15:50 15:51 15:50 15:51 15:50 15:51 15:50 15:51 15:50 15:51 15:50 15:51 15:50 15:51 15:51 15:50 15:51 15:51 15:50 15:51 15:51 15:51 15:51 15:51 15:51 15:51 15:51 15:51 15:51 15:51 15:51 15:51 15:51 15:51 15:51 15:51 15:51 15:51 15:51 15:51 15:51 15:51 15:51 15:51 15:51 15:51 15:51 15:51 15:51 15:51 15:51 15:51 15:51 15:51 15:51 15:51 15:51 15:51 15:51 15:51 15:51 15:51 15:51 15:51 15:51 15:51 15:51 15:51 15:51 15:51 15:51 15:51 15:51 15:51 15:51 15:51 15:51 15:51 15:51 15:51 15:51 15:51 15:51 15:51 15:51 15:51 15:51 15:51 15:51 15:51 15:51 15:51 15:51 15:51 15:51 15:51 15:51 15:51 15:51 15:51 15:51 15:51 15:51 15:51 15:51 15:51 15:51 15:51 15:51 15:51 15:51 15:51 15:51 15:51 15:51 15:51 15:51 15:51 15:51 15:51 15:51 15:51 15:51 15:51 15:51 15:51 15:51 15:51 15:51 15:51 15:51 15:51 15:51 15:51 15:51 15:51 15:51 15:51 15:51 15:51 15:51 15:51 15:51 15:51 15:51 15:51 15:51 15:51 15:51 15:51 15:51 15:51 15:51 15:51 15:51 15:51 15:51 15:51 15:51 15:51 15:51 15:51 15:51 15:51 15:51 15:51 15:51 15:51 15:51 15:51 15:51 15:51 15:51 15:51 15:51 15:51 15:51 15:51 15:51 15:51 15:51 15:51 15:51 15:51 15:51 15:51 15:51 15:51 15:51 15:51 15:51 15:51 15:51 15:51 15:51 15:51 15:51 15:51 15:51 15:51 15:51 15:51 15:51 15:51 15:51 15:51 15:51 15:51 15:51 15:51 15:51 15:51 15:51 15:51 15:51 15:51 15:51 15:51 15:51 15:51 15:51 15:51 15:51 15:51 15:51 15:51 15:51 15:51 15:51 15:51 15:51 15:51 15:51 15:51 15:51 15:51 15:51 15:51 15:51 15:51 15:51 15:51 15:51 15:51 15:51 15:51 15:51 15:51 15:51 15:51 15:51 15:51 15:51 15:51 15:51 15:51 15:51 15:51 15:51 15:51 15:51 15:51 15:51 15:51 15:51 15:51 15:51 15:51 15:51 15:51 15:51 15:51 15:51 15:51 15:51 15:51 15:51 15:51 15:51 15:51 15:51 15:51 15:51 15:51 15:51 15:51 15:51 15:51 15:51 15:51 15:51  | 11:00 |           |                          |           |             |        |          |        |
| 11:30                                                                                                                                                                                                                                                                                                                                                                                                                                                                                                                                                                                                                                                                                                                                                                                                                                                                                                                                                                                                                                                                                                                                                                                                                                                                                                                                                                                                                                                                                                                                                                                                                                                                                                                                                                                                                                                                                                                                                                                                                                                                                                                          | 11:15 |           |                          |           |             |        |          |        |
| 11:45 12:00 12:15 12:30 12:45 13:30 13:45 14:40 14:45 14:45 15:50 15:15 15:30 15:45 15:45 16:00 16:45 17:20 17:70 17:15 17:30 18:00 18:15 18:30 18:45 19:00 19:00 19:15 19:30 19:45 19:00 19:15 19:30 19:45 19:00 19:15 19:30 19:45 19:45 19:45 19:45 19:45 19:45 19:45 19:45 19:45 19:45 19:45 19:45 19:45 19:45 19:45 19:45 19:45 19:45 19:45 19:45 19:45 19:45 19:45 19:45 19:45 19:45 19:45 19:45 19:45 19:45 19:45 19:45 19:45 19:45 19:45 19:45 19:45 19:45 19:45 19:45 19:45 19:45 19:45 19:45 19:45 19:45 19:45 19:45 19:45 19:45 19:45 19:45 19:45 19:45 19:45 19:45 19:45 19:45 19:45 19:45 19:45 19:45 19:45 19:45 19:45 19:45 19:45 19:45 19:45 19:45 19:45 19:45 19:45 19:45 19:45 19:45 19:45 19:45 19:45 19:45 19:45 19:45 19:45 19:45 19:45 19:45 19:45 19:45 19:45 19:45 19:45 19:45 19:45 19:45 19:45 19:45 19:45 19:45 19:45 19:45 19:45 19:45 19:45 19:45 19:45 19:45 19:45 19:45 19:45 19:45 19:45 19:45 19:45 19:45 19:45 19:45 19:45 19:45 19:45 19:45 19:45 19:45 19:45 19:45 19:45 19:45 19:45 19:45 19:45 19:45 19:45 19:45 19:45 19:45 19:45 19:45 19:45 19:45 19:45 19:45 19:45 19:45 19:45 19:45 19:45 19:45 19:45 19:45 19:45 19:45 19:45 19:45 19:45 19:45 19:45 19:45 19:45 19:45 19:45 19:45 19:45 19:45 19:45 19:45 19:45 19:45 19:45 19:45 19:45 19:45 19:45 19:45 19:45 19:45 19:45 19:45 19:45 19:45 19:45 19:45 19:45 19:45 19:45 19:45 19:45 19:45 19:45 19:45 19:45 19:45 19:45 19:45 19:45 19:45 19:45 19:45 19:45 19:45 19:45 19:45 19:45 19:45 19:45 19:45 19:45 19:45 19:45 19:45 19:45 19:45 19:45 19:45 19:45 19:45 19:45 19:45 19:45 19:45 19:45 19:45 19:45 19:45 19:45 19:45 19:45 19:45 19:45 19:45 19:45 19:45 19:45 19:45 19:45 19:45 19:45 19:45 19:45 19:45 19:45 19:45 19:45 19:45 19:45 19:45 19:45 19:45 19:45 19:45 19:45 19:45 19:45 19:45 19:45 19:45 19:45 19:45 19:45 19:45 19:45 19:45 19:45 19:45 19:45 19:45 19:45 19:45 19:45 19:45 19:45 19:45 19:45 19:45 19:45 19:45 19:45 19:45 19:45 19:45 19:45 19:45 19:45 19:45 19:45 19:45 19:45 19:45 19:45 19:45 19:45 19:45 19:45 19:45 19:45 19:45 19:45 19:45 19:45 19:45 19:45 19:45 19:45 19:45 19:45 19:45  | 11:30 |           |                          |           |             |        |          |        |
| 12:15 12:30 12:45 13:00 13:15 13:30 13:45 14:00 14:15 14:30 14:45 15:00 15:15 15:30 15:45 15:00 15:15 16:00 16:15 16:00 17:15 16:30 17:70 17:15 16:30 17:45 18:00 18:15 18:30 18:45 19:00 19:15 19:30 19:45 19:00 19:15 19:30 19:45 19:00 19:15 19:30 19:45 19:00 19:15 19:30 19:45 20:00 20:15 20:30 20:45 21:30 21:15 20:20 21:15 20:20 21:15 20:20 21:15 20:20 21:15 20:20 21:15 20:20 21:15 20:20 21:15 20:20 21:15 20:20 21:15 20:20 21:15 20:20 21:15 20:20 21:15 20:20 21:15 20:20 21:15 20:20 21:15 20:20 21:15 20:20 21:15 20:20 21:15 20:20 21:15 21:20 21:20 21:15 21:20 21:20 21:15 21:20 21:20 21:15 21:20 21:20 21:15 21:20 21:20 21:15 21:20 21:15 21:20 21:20 21:15 21:20 21:20 21:15 21:20 21:20 21:15 21:20 21:20 21:20 21:20 21:20 21:20 21:20 21:20 21:20 21:20 21:20 21:20 21:20 21:20 21:20 21:20 21:20 21:20 21:20 21:20 21:20 21:20 21:20 21:20 21:20 21:20 21:20 21:20 21:20 21:20 21:20 21:20 21:20 21:20 21:20 21:20 21:20 21:20 21:20 21:20 21:20 21:20 21:20 21:20 21:20 21:20 21:20 21:20 21:20 21:20 21:20 21:20 21:20 21:20 21:20 21:20 21:20 21:20 21:20 21:20 21:20 21:20 21:20 21:20 21:20 21:20 21:20 21:20 21:20 21:20 21:20 21:20 21:20 21:20 21:20 21:20 21:20 21:20 21:20 21:20 21:20 21:20 21:20 21:20 21:20 21:20 21:20 21:20 21:20 21:20 21:20 21:20 21:20 21:20 21:20 21:20 21:20 21:20 21:20 21:20 21:20 21:20 21:20 21:20 21:20 21:20 21:20 21:20 21:20 21:20 21:20 21:20 21:20 21:20 21:20 21:20 21:20 21:20 21:20 21:20 21:20 21:20 21:20 21:20 21:20 21:20 21:20 21:20 21:20 21:20 21:20 21:20 21:20 21:20 21:20 21:20 21:20 21:20 21:20 21:20 21:20 21:20 21:20 21:20 21:20 21:20 21:20 21:20 21:20 21:20 21:20 21:20 21:20 21:20 21:20 21:20 21:20 21:20 21:20 21:20 21:20 21:20 21:20 21:20 21:20 21:20 21:20 21:20 21:20 21:20 21:20 21:20 21:20 21:20 21:20 21:20 21:20 21:20 21:20 21:20 21:20 21:20 21:20 21:20 21:20 21:20 21:20 21:20 21:20 21:20 21:20 21:20 21:20 21:20 21:20 21:20 21:20 21:20 21:20 21:20 21:20 21:20 21:20 21:20 21:20 21:20 21:20 21:20 21:20 21:20 21:20 21:20 21:20 21:20 21:20 21:20 21:20 21:20 21:20 21:20 21:20 21:20 21:20 21:20 21:20  | 11:45 |           |                          |           |             |        |          | GTW    |
| 12:30                                                                                                                                                                                                                                                                                                                                                                                                                                                                                                                                                                                                                                                                                                                                                                                                                                                                                                                                                                                                                                                                                                                                                                                                                                                                                                                                                                                                                                                                                                                                                                                                                                                                                                                                                                                                                                                                                                                                                                                                                                                                                                                          | 12:00 |           |                          |           |             |        |          |        |
| 12:45 13:00 13:15 13:30 13:45 14:00 14:15 14:30 15:15 15:30 15:45 16:00 16:15 16:30 16:45 17:30 17:15 SHERBORNE GYM GYM GYM GYM GYM GYM GYM GYM JUNIOR GYM  * SHARED JUNI | 12:15 |           |                          |           |             |        |          |        |
| 13:00 13:15 13:30 13:45 14:00 14:15 14:30 15:15 15:30 15:15 15:30 15:45 16:00 16:15 16:30 16:45 17:30 17:45 18:00 18:15 18:30 18:45 19:90 19:15 19:30 19:45  CLOSED  C | 12:30 |           |                          |           |             |        |          |        |
| 13:00                                                                                                                                                                                                                                                                                                                                                                                                                                                                                                                                                                                                                                                                                                                                                                                                                                                                                                                                                                                                                                                                                                                                                                                                                                                                                                                                                                                                                                                                                                                                                                                                                                                                                                                                                                                                                                                                                                                                                                                                                                                                                                                          | 12:45 |           |                          |           |             |        |          |        |
| 13:30 13:45 14:00 14:15 14:30 15:00 15:15 15:30 15:45 16:00 16:15 16:30 16:45 17:00 17:15 17:30 17:15 18:00 18:15 18:00 18:15 19:30 18:45 19:00 19:15 19:30 19:45 19:30 19:45 19:30 19:45 20:00 20:15 20:30 20:45 21:30 21:45                                                                                                                                                                                                                                                                                                                                                                                                                                                                                                                                                                                                                                                                                                                                                                                                                                                                                                                                                                                                                                                                                                                                                                                                                                                                                                                                                                                                                                                                                                                                                                                                                                                                                                                                                                                                                                                                                                  |       |           |                          |           |             |        | GIRLS    |        |
| 13:45 14:00 14:15 14:30 14:45 15:00 15:15 15:30 15:45 16:00 16:15 16:30 16:45 17:00 17:15 18:30 17:45 18:30 17:45 18:30 18:45 18:30 18:45 19:30 19:45 19:30 19:45 20:00 20:15 20:30 20:45 21:30 21:45                                                                                                                                                                                                                                                                                                                                                                                                                                                                                                                                                                                                                                                                                                                                                                                                                                                                                                                                                                                                                                                                                                                                                                                                                                                                                                                                                                                                                                                                                                                                                                                                                                                                                                                                                                                                                                                                                                                          | 13:15 |           |                          |           |             |        |          |        |
| 13:45 14:00 14:15 14:30 14:45 15:00 15:15 15:30 15:45 16:00 16:15 16:30 16:45 17:00 17:15 18:30 17:45 18:30 17:45 18:30 18:45 18:30 18:45 19:30 19:45 19:30 19:45 20:00 20:15 20:30 20:45 21:30 21:45                                                                                                                                                                                                                                                                                                                                                                                                                                                                                                                                                                                                                                                                                                                                                                                                                                                                                                                                                                                                                                                                                                                                                                                                                                                                                                                                                                                                                                                                                                                                                                                                                                                                                                                                                                                                                                                                                                                          | 13:30 |           |                          |           |             |        |          |        |
| 14:15 14:30 14:45 15:00 15:15 15:30 15:45 16:00 16:15 16:30 16:45 17:00 17:15 17:30 17:45 18:00 18:15 18:30 18:45 19:00 19:15 19:30 19:15 19:30 19:45 20:00 20:15 20:30 20:45 21:00 21:15 21:30 21:45                                                                                                                                                                                                                                                                                                                                                                                                                                                                                                                                                                                                                                                                                                                                                                                                                                                                                                                                                                                                                                                                                                                                                                                                                                                                                                                                                                                                                                                                                                                                                                                                                                                                                                                                                                                                                                                                                                                          |       |           |                          |           |             |        |          |        |
| 14:30                                                                                                                                                                                                                                                                                                                                                                                                                                                                                                                                                                                                                                                                                                                                                                                                                                                                                                                                                                                                                                                                                                                                                                                                                                                                                                                                                                                                                                                                                                                                                                                                                                                                                                                                                                                                                                                                                                                                                                                                                                                                                                                          | 14:00 |           |                          |           |             |        |          |        |
| 14:30                                                                                                                                                                                                                                                                                                                                                                                                                                                                                                                                                                                                                                                                                                                                                                                                                                                                                                                                                                                                                                                                                                                                                                                                                                                                                                                                                                                                                                                                                                                                                                                                                                                                                                                                                                                                                                                                                                                                                                                                                                                                                                                          | 14:15 |           | SHERBORNE                |           | SHERBORNE   |        |          |        |
| 15:00 15:15 15:30 15:45 16:00 16:15 16:30 16:45 17:00 17:15 17:30 17:45 18:00 18:15 18:00 18:15 18:00 19:00 19:15 19:30 19:45 20:30 20:45 21:30 21:45  CLOSED  | 14:30 |           |                          |           |             |        |          |        |
| 15:15 15:30 15:45 16:00 16:15 16:30 16:45 17:00 17:15 17:30 17:45 18:30 18:45 19:00 19:15 19:30 19:45 20:30 20:45 21:45  CLOSED                                                                                                                                                                                                                                                                                                                                                                                                                                                                                                                                                                                                                                                                                                                                                                                                                                                                                                                                                                                                                                                                                                                                                                                                                                                                                                                                                                                                                                                                                                                                                                                                                                                                                                                                                                                                | 14:45 | GIRLS     |                          |           |             |        |          |        |
| 15:15 15:30 15:45 16:00 16:15 16:30 16:45 17:00 17:15 17:30 17:45 18:30 18:45 19:00 19:15 19:30 19:45 20:30 20:45 21:45  CLOSED                                                                                                                                                                                                                                                                                                                                                                                                                                                                                                                                                                                                                                                                                                                                                                                                                                                                                                                                                                                                                                                                                                                                                                                                                                                                                                                                                                                                                                                                                                                                                                                                                                                                                                                                                                                                | 15:00 |           |                          |           |             |        |          |        |
| 15:30 15:45 16:00 16:15 16:30 16:30 16:45 17:00 17:15 17:30 17:45 18:00 18:15 18:30 18:30 19:45 19:45 20:30 20:45 21:30 21:45                                                                                                                                                                                                                                                                                                                                                                                                                                                                                                                                                                                                                                                                                                                                                                                                                                                                                                                                                                                                                                                                                                                                                                                                                                                                                                                                                                                                                                                                                                                                                                                                                                                                                                                                                                                                                                                                                                                                                                                                  |       |           |                          |           |             |        |          |        |
| 15:45 16:00 16:15 16:30 16:45 17:00 17:15 17:30 18:00 18:15 18:00 18:15 19:00 19:15 19:30 19:45 20:00 20:15 20:30 20:45 21:30 21:45                                                                                                                                                                                                                                                                                                                                                                                                                                                                                                                                                                                                                                                                                                                                                                                                                                                                                                                                                                                                                                                                                                                                                                                                                                                                                                                                                                                                                                                                                                                                                                                                                                                                                                                                                                                                                                                                                                                                                                                            |       |           |                          |           |             |        |          |        |
| 16:00                                                                                                                                                                                                                                                                                                                                                                                                                                                                                                                                                                                                                                                                                                                                                                                                                                                                                                                                                                                                                                                                                                                                                                                                                                                                                                                                                                                                                                                                                                                                                                                                                                                                                                                                                                                                                                                                                                                                                                                                                                                                                                                          |       |           |                          |           |             |        |          |        |
| 16:15                                                                                                                                                                                                                                                                                                                                                                                                                                                                                                                                                                                                                                                                                                                                                                                                                                                                                                                                                                                                                                                                                                                                                                                                                                                                                                                                                                                                                                                                                                                                                                                                                                                                                                                                                                                                                                                                                                                                                                                                                                                                                                                          |       |           |                          |           |             |        |          |        |
| 16:30   GYM   GYM   SHARED   JUNIOR   GYM   GYM   SHARED   JUNIOR   GYM   SHARED   JUNIOR   GYM   GYM   SHARED   JUNIOR   GYM   GYM   SHARED   JUNIOR   GYM   GY   |       |           |                          |           |             |        |          |        |
| 16:45                                                                                                                                                                                                                                                                                                                                                                                                                                                                                                                                                                                                                                                                                                                                                                                                                                                                                                                                                                                                                                                                                                                                                                                                                                                                                                                                                                                                                                                                                                                                                                                                                                                                                                                                                                                                                                                                                                                                                                                                                                                                                                                          |       |           |                          |           |             |        |          |        |
| 17:00                                                                                                                                                                                                                                                                                                                                                                                                                                                                                                                                                                                                                                                                                                                                                                                                                                                                                                                                                                                                                                                                                                                                                                                                                                                                                                                                                                                                                                                                                                                                                                                                                                                                                                                                                                                                                                                                                                                                                                                                                                                                                                                          |       | GYM       | GYM                      | * SHARED  | GYM         |        |          |        |
| 17:15                                                                                                                                                                                                                                                                                                                                                                                                                                                                                                                                                                                                                                                                                                                                                                                                                                                                                                                                                                                                                                                                                                                                                                                                                                                                                                                                                                                                                                                                                                                                                                                                                                                                                                                                                                                                                                                                                                                                                                                                                                                                                                                          |       |           |                          |           |             |        |          |        |
| 17:30 GIRLS GYM GYM  17:45  18:00  18:15  18:30  19:00  19:15  19:30  19:45  20:00  20:15  20:30  20:45  21:30  21:45  CLOSED GYM  GYM  GYM  GYM  GYM  GYM  GYM  GYM                                                                                                                                                                                                                                                                                                                                                                                                                                                                                                                                                                                                                                                                                                                                                                                                                                                                                                                                                                                                                                                                                                                                                                                                                                                                                                                                                                                                                                                                                                                                                                                                                                                                                                                                                                                                                                                                                                                                                           |       | CHEDRODNE | ILINIOR                  | GYM       | ILINIOR     | GYM    |          |        |
| 17:45 18:00 18:15 18:30 18:30 19:45 19:00 19:15 19:30 19:45 20:00 20:15 20:30 20:45 21:00 21:15 21:30 21:45                                                                                                                                                                                                                                                                                                                                                                                                                                                                                                                                                                                                                                                                                                                                                                                                                                                                                                                                                                                                                                                                                                                                                                                                                                                                                                                                                                                                                                                                                                                                                                                                                                                                                                                                                                                                                                                                                                                                                                                                                    |       |           |                          |           |             |        |          |        |
| 18:00 18:15 18:30 18:45 19:00 19:15 19:30 19:45 20:00 20:15 20:30 20:45 21:00 21:15 21:30 21:45                                                                                                                                                                                                                                                                                                                                                                                                                                                                                                                                                                                                                                                                                                                                                                                                                                                                                                                                                                                                                                                                                                                                                                                                                                                                                                                                                                                                                                                                                                                                                                                                                                                                                                                                                                                                                                                                                                                                                                                                                                |       | J         |                          |           |             |        |          |        |
| 18:15 18:30 18:45 19:00 19:15 19:30 19:45 20:00 20:15 20:30 20:45 21:00 21:15 21:30 21:45                                                                                                                                                                                                                                                                                                                                                                                                                                                                                                                                                                                                                                                                                                                                                                                                                                                                                                                                                                                                                                                                                                                                                                                                                                                                                                                                                                                                                                                                                                                                                                                                                                                                                                                                                                                                                                                                                                                                                                                                                                      |       |           |                          |           |             |        |          |        |
| 18:30 CLOSED CLOSED  18:45  19:00  19:15  19:30  19:45  20:00  20:15  20:30  20:45  21:00  21:15  21:30  21:45                                                                                                                                                                                                                                                                                                                                                                                                                                                                                                                                                                                                                                                                                                                                                                                                                                                                                                                                                                                                                                                                                                                                                                                                                                                                                                                                                                                                                                                                                                                                                                                                                                                                                                                                                                                                                                                                                                                                                                                                                 |       |           |                          |           |             |        |          |        |
| 18:45 19:00 19:15 19:30 19:45 20:00 20:15 20:30 20:45 21:00 21:15 21:30 21:45  CLOSED CLOSED CLOSED CLOSED  CLOSED CLOSED                                                                                                                                                                                                                                                                                                                                                                                                                                                                                                                                                                                                                                                                                                                                                                                                                                                                                                                                                                                                                                                                                                                                                                                                                                                                                                                                                                                                                                                                                                                                                                                                                                                                                                                                                                                                                                                                                                                                                                                                      |       |           |                          |           |             |        | CLOSED   | CLOSED |
| 19:00 19:15 19:30 19:45 20:00 20:15 20:30 20:45 21:00 21:15 21:30 21:45                                                                                                                                                                                                                                                                                                                                                                                                                                                                                                                                                                                                                                                                                                                                                                                                                                                                                                                                                                                                                                                                                                                                                                                                                                                                                                                                                                                                                                                                                                                                                                                                                                                                                                                                                                                                                                                                                                                                                                                                                                                        |       |           |                          |           |             |        |          |        |
| 19:15 19:30 19:45 20:00 20:15 20:30 20:45 21:00 21:15 21:30 21:45  CLOSED CLOSED CLOSED CLOSED CLOSED                                                                                                                                                                                                                                                                                                                                                                                                                                                                                                                                                                                                                                                                                                                                                                                                                                                                                                                                                                                                                                                                                                                                                                                                                                                                                                                                                                                                                                                                                                                                                                                                                                                                                                                                                                                                                                                                                                                                                                                                                          |       |           |                          |           |             |        |          |        |
| 19:30 19:45 20:00 20:15 20:30 20:45 21:00 21:15 21:30 21:45                                                                                                                                                                                                                                                                                                                                                                                                                                                                                                                                                                                                                                                                                                                                                                                                                                                                                                                                                                                                                                                                                                                                                                                                                                                                                                                                                                                                                                                                                                                                                                                                                                                                                                                                                                                                                                                                                                                                                                                                                                                                    |       |           |                          |           |             |        |          |        |
| 19:45 20:00 20:15 20:30 20:45 21:00 21:15 21:30 21:45                                                                                                                                                                                                                                                                                                                                                                                                                                                                                                                                                                                                                                                                                                                                                                                                                                                                                                                                                                                                                                                                                                                                                                                                                                                                                                                                                                                                                                                                                                                                                                                                                                                                                                                                                                                                                                                                                                                                                                                                                                                                          |       |           |                          |           |             |        |          |        |
| 20:00 20:15 20:30 20:45 21:00 21:15 21:30 21:45                                                                                                                                                                                                                                                                                                                                                                                                                                                                                                                                                                                                                                                                                                                                                                                                                                                                                                                                                                                                                                                                                                                                                                                                                                                                                                                                                                                                                                                                                                                                                                                                                                                                                                                                                                                                                                                                                                                                                                                                                                                                                |       |           |                          |           |             |        |          |        |
| 20:15 20:30 20:45 21:00 21:15 21:30 21:45  CLOSED CLOSED CLOSED CLOSED CLOSED CLOSED                                                                                                                                                                                                                                                                                                                                                                                                                                                                                                                                                                                                                                                                                                                                                                                                                                                                                                                                                                                                                                                                                                                                                                                                                                                                                                                                                                                                                                                                                                                                                                                                                                                                                                                                                                                                                                                                                                                                                                                                                                           |       |           |                          |           |             |        |          |        |
| 20:30                                                                                                                                                                                                                                                                                                                                                                                                                                                                                                                                                                                                                                                                                                                                                                                                                                                                                                                                                                                                                                                                                                                                                                                                                                                                                                                                                                                                                                                                                                                                                                                                                                                                                                                                                                                                                                                                                                                                                                                                                                                                                                                          |       |           |                          |           |             |        |          |        |
| 20:45 21:00 21:15 CLOSED CLOSED CLOSED CLOSED 21:30 21:45                                                                                                                                                                                                                                                                                                                                                                                                                                                                                                                                                                                                                                                                                                                                                                                                                                                                                                                                                                                                                                                                                                                                                                                                                                                                                                                                                                                                                                                                                                                                                                                                                                                                                                                                                                                                                                                                                                                                                                                                                                                                      |       |           |                          |           |             |        |          |        |
| 21:00 21:15 CLOSED CLOSED CLOSED CLOSED 21:30 21:45                                                                                                                                                                                                                                                                                                                                                                                                                                                                                                                                                                                                                                                                                                                                                                                                                                                                                                                                                                                                                                                                                                                                                                                                                                                                                                                                                                                                                                                                                                                                                                                                                                                                                                                                                                                                                                                                                                                                                                                                                                                                            |       |           |                          |           |             |        |          |        |
| 21:15 CLOSED CLOSED CLOSED CLOSED CLOSED 21:30 21:45                                                                                                                                                                                                                                                                                                                                                                                                                                                                                                                                                                                                                                                                                                                                                                                                                                                                                                                                                                                                                                                                                                                                                                                                                                                                                                                                                                                                                                                                                                                                                                                                                                                                                                                                                                                                                                                                                                                                                                                                                                                                           |       |           |                          |           |             |        |          |        |
| 21:30<br>21:45                                                                                                                                                                                                                                                                                                                                                                                                                                                                                                                                                                                                                                                                                                                                                                                                                                                                                                                                                                                                                                                                                                                                                                                                                                                                                                                                                                                                                                                                                                                                                                                                                                                                                                                                                                                                                                                                                                                                                                                                                                                                                                                 |       |           |                          |           |             |        |          |        |
| 21:45                                                                                                                                                                                                                                                                                                                                                                                                                                                                                                                                                                                                                                                                                                                                                                                                                                                                                                                                                                                                                                                                                                                                                                                                                                                                                                                                                                                                                                                                                                                                                                                                                                                                                                                                                                                                                                                                                                                                                                                                                                                                                                                          |       | CLOSED    | CLOSED                   | CLOSED    | CLOSED      | CLOSED |          |        |
|                                                                                                                                                                                                                                                                                                                                                                                                                                                                                                                                                                                                                                                                                                                                                                                                                                                                                                                                                                                                                                                                                                                                                                                                                                                                                                                                                                                                                                                                                                                                                                                                                                                                                                                                                                                                                                                                                                                                                                                                                                                                                                                                |       |           |                          |           |             |        |          |        |
| and a serious because the contract of the firm of the contract | 21:43 |           | ala a fire a sa sa sa sa |           | : - - - f   |        | : Dl ls. |        |